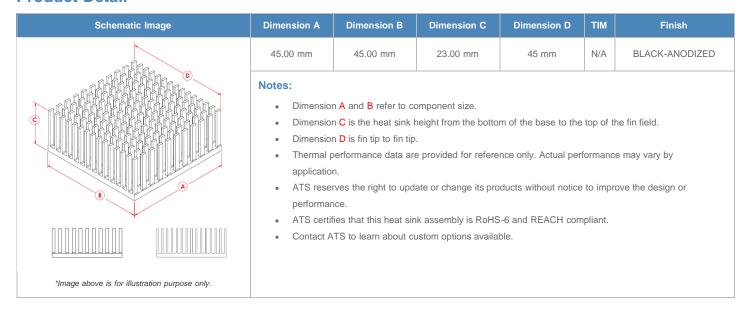

**

| AIR VELOCITY       |               | @200 LFM<br>1.0 M/S | @300 LFM<br>1.5 M/S | @400 LFM<br>2.0 M/S | @500 LFM<br>2.5 M/S | @600 LFM<br>3.0 M/S | @700 LFM<br>3.5 M/S | @800 LFM<br>4.0 M/S |
|--------------------|---------------|---------------------|---------------------|---------------------|---------------------|---------------------|---------------------|---------------------|
| THERMAL RESISTANCE | Unducted Flow | 2.17 °C/W           | 1.5 °C/W            | 1.3 °C/W            | 1.1 °C/W            | 1 °C/W              | 0.9 °C/W            | 0.9 °C/W            |
|                    | Ducted Flow   | 1.2                 | 1                   | 0.9                 | 0.8                 | 0.8                 | 0.7                 | 0.7                 |

## **Product Detail**